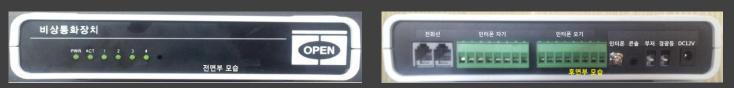

## Emergency Call System in Elevator KS1104 / KS1204

KS1104 : For buildings with electric generator or UPS

- PSTN-based. Connected to existing interphone line
- No additional cabling to elevator
- Automatic dialing to registered 10 phone numbers
- Wired plus wireless mobile phone calls
- Easy installation, easy maintenance
- 1 device to 4 elevators, small space

KS1204 : Battery pack included

Main office : 804, Daeryung Techno-town II, Gasan Digital 1-ro, Geumcheon-ku, Seoul 153-771, Korea(ROK) Tel : 82-2-838-5033 Fax : 82-2-838-5876 http://www.open-telecom.com jlee@open-telecom.com Factory : 303-1, Daeryung Techno-town II, Gasan Digital 1-ro, Geumcheon-ku, Seoul 153-771, Korea(ROK)