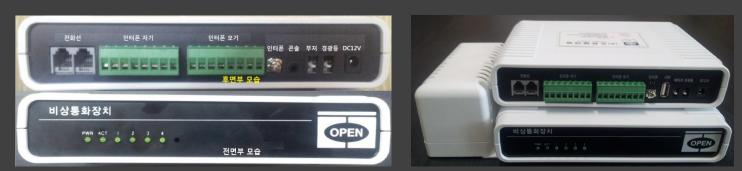

## Emergency Call System in Elevator KS1104 / KS1204

KS1104 : For buildings with electric generator or UPS

- PSTN-based. Connected to existing interphone line
- No additional cabling to elevator
- Automatic dialing to registered 10 phone numbers
- Wired plus wireless mobile phone calls
- Easy installation, easy maintenance
- 1 device to 4 elevators, small space

KS1204 : Battery pack included

Main office : 804, Daeryung Techno-town II, Gasan Digital 1-ro, Geumcheon-ku, Seoul 153-771, Korea(ROK) Tel : 82-2-838-5033 Fax : 82-2-838-5876 http://www.open-telecom.com jlee@open-telecom.com Factory : 303-1, Daeryung Techno-town II, Gasan Digital 1-ro, Geumcheon-ku, Seoul 153-771, Korea(ROK)