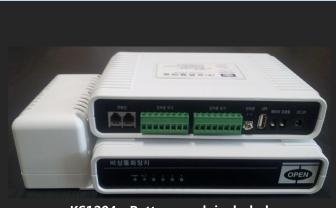

## Emergency Call System in Elevator KS1104 / KS1204

KS1104 : For buildings with electric generator or UPS

- PSTN-based. Connected to existing interphone line
- No additional cabling to elevator
- Automatic dialing to registered 10 phone numbers
- Wired plus wireless mobile phone calls
- Easy installation, easy maintenance
- 1 device to 4 elevators, small space

KS1204 : Battery pack included

Main office : 804, Daeryung Techno-town II, Gasan Digital 1-ro, Geumcheon-ku, Seoul 153-771, Korea(ROK) Tel : 82-2-838-5033 Fax : 82-2-838-5876 http://www.open-telecom.com jlee@open-telecom.com Factory : 303-1, Daeryung Techno-town II, Gasan Digital 1-ro, Geumcheon-ku, Seoul 153-771, Korea(ROK)