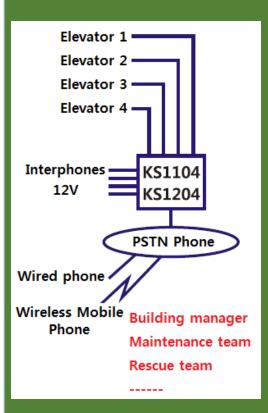

## Emergency Call System in Elevator KS1104 / KS1204

KS1104 : For buildings with electric generator or UPS

- PSTN-based. Connected to existing interphone line
- No additional cabling to elevator
- Automatic dialing to registered 10 phone numbers
- Wired plus wireless mobile phone calls
- Easy installation, easy maintenance
- 1 device to 4 elevators, small space

KS1104/1204 systems are developed for successful emergency calls between elevator users and building managers.

When passengers are blocked in elevators by accidents or malfunctions, 2nd way communications to equipment manager, building manager or rescue people are very necessary when nobody pick up the conventional interphone.

KS1104/1204 detects 'No answer' from inter-phone, and connects to the registered numbers automatically. It can auto-dial wired phones or wireless mobile phones up to 10 numbers one by one.

Thus, KS1104/1204 helps accident detection, and elevators can have higher levels of emergency actions and safe managements.