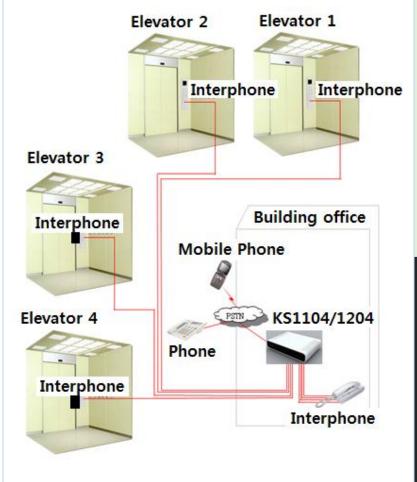

KS1104/1204 systems are developed for successful emergency calls between elevator users and building managers.

When passengers are blocked in elevators by accidents or malfunctions, 2nd way communications to equipment manager, building manager or rescue people are very necessary when nobody pick up the conventional interphone.

KS1104/1204 detects 'No answer' from inter-phone, and connects to the registered numbers automatically. It can auto-dial wired phones or wireless mobile phones up to 10 numbers one by one.

Thus, KS1104/1204 helps accident detection, and elevators can have higher levels of emergency actions and safe managements.